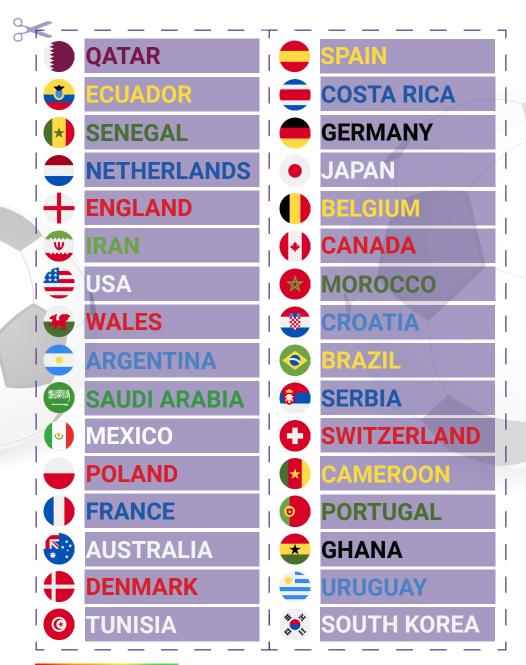

## World Cup Sweepstake for Epilepsy Society

- 1. Cut out all the participating countries, fold and put in a bowl
- 2. Set an entry fee for the sweepstake e.g. £2, £5, £10
- 3. Ask participants to select a country from the bowl (no cheating!)
- 4. Write participant names against the country they draw
- 5. After the World Cup, present a chosen prize or % of entry fees to the person who selected the winning country!
- 6. Donate all (or remaining) entry fees to Epilepsy Society.

| QAT | ESP |  |
|-----|-----|--|
| ECU | CRC |  |
| SEN | GER |  |
| NED | JPN |  |
| ENG | BEL |  |
| IRN | CAN |  |
| USA | MAR |  |
| WAL | CRO |  |
| ARG | BRA |  |
| KSA | SRB |  |
| MEX | SUI |  |
| POL | CMR |  |
| FRA | POR |  |
| AUS | GHA |  |
| DEN | URU |  |
| TUN | KOR |  |
| TON | KOK |  |